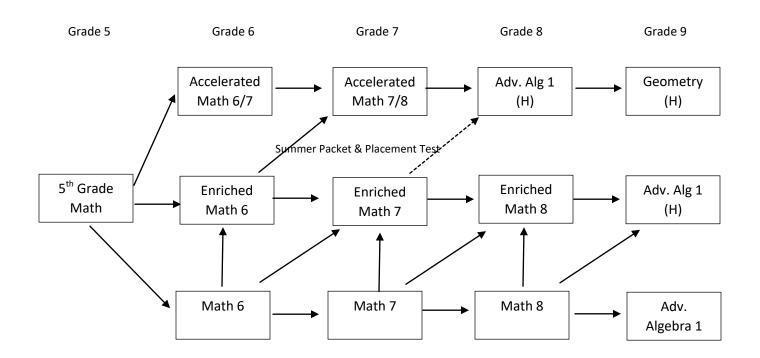

## STRATH HAVEN MIDDLE SCHOOL MATH PROGRAM



**Students:** Please make yourself familiar with the Placement Procedures and keep your goal in mind as you progress throughout the year.

**Students and Parents:** By signing below, you acknowledge that you have received and reviewed the Placement Criteria & Procedures established by the Strath Haven Middle School Mathematics Department. Please sign and detach the bottom portion of this letter, and keep the top portion for your records.

| Student Name:     | _Teacher: | Period: |
|-------------------|-----------|---------|
|                   |           |         |
| Parent Signature: |           |         |

Placement Criteria & Procedures Parent Letter (rvd. 9/7/2019)